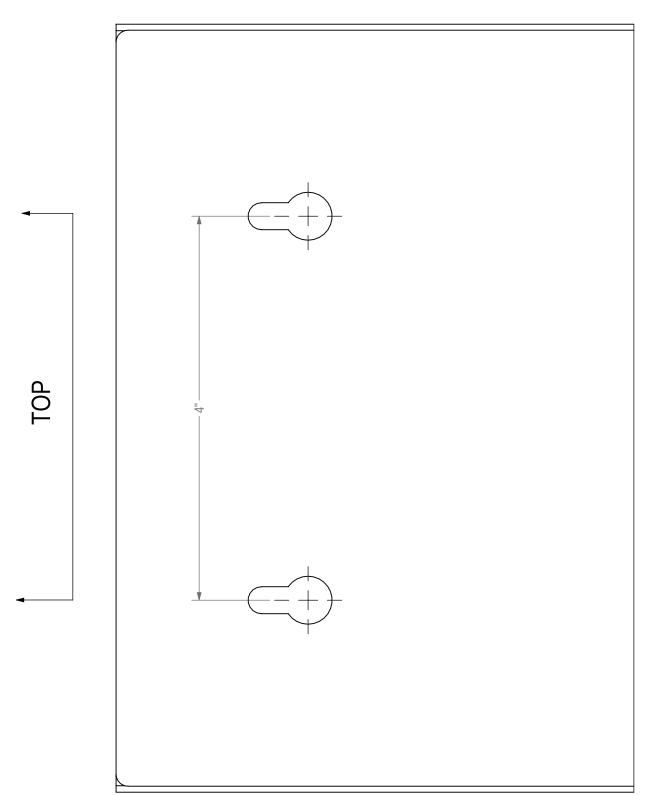

- 1. USING THE TEMPLATE ON THE BACK OF THIS INSTRUCTION SHEET, MARK THE TWO ANCHOR LOCATIONS ON THE WALL IN THE DESIRED POSITION.
- 2. HOLD THE DISPENSER UP TO THE MARKS YOU JUST MADE AND MAKE SURE THAT THE MARKS ARE CENTERED IN THE KEYHOLE SLOTS ON THE DISPENSER, THEN USING A DRILL, SCREW THE SELF DRILLING ANCHORS INTO THE WALL UNTIL THEY ARE FLUSH. INSTALL THE MACHINE SCREWS INTO THE ANCHORS LEAVING THEM ABOUT 2 TURNS OUT FROM SNUG OR APPROXIMATELY 3/32".
- 3. HANG THE DISPENSER ON THE SCREWS YOU INSTALLED IN STEP 2 AND PULL DOWN TO FULLY ENGAGE THE SCREW HEADS INTO THE TOP PORTION OF THE KEYHOLE.
- 4. TO LOCK THE DISPENSER IN PLACE, INSTALL THE DRYWALL SCREW INTO THE HOLE IN THE LOWER PORTION OF THE DISPENSER.

## HOLE MARKING TEMPLATE

TIP: USING THE TIP OF A SMALL SCREWDRIVER OR A SMALL DRILL BIT, TRANSFER THE CENTERMARKS FROM THIS TEMPLATE TO THE WALL BEFORE INSTALLING WALL ANCHORS