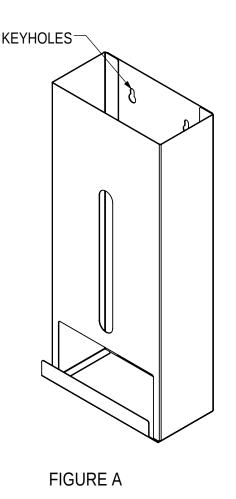

- 1. USING THE TEMPLATE ON THE BACK OF THIS INSTRUCTION SHEET, MARK THE TWO ANCHOR LOCATIONS ON THE WALL IN THE DESIRED POSITION.
- 2. HOLD THE DISPENSER UP TO THE MARKS YOU JUST MADE AND MAKE SURE THAT THE MARKS ARE CENTERED IN THE KEYHOLE SLOTS ON THE DISPENSER, THEN USING A DRILL, SCREW THE SELF DRILLING ANCHORS INTO THE WALL UNTIL THEY ARE FLUSH. INSTALL THE MACHINE SCREWS INTO THE ANCHORS LEAVING THEM ABOUT 2 TURNS OUT FROM SNUG OR APPROXIMATELY 3/32".
- 3. HANG THE DISPENSER ON THE SCREWS YOU INSTALLED IN STEP 2 AND PULL DOWN TO FULLY ENGAGE THE SCREW HEADS INTO THE TOP PORTION OF THE KEYHOLE.
- 4. TO LOCK THE DISPENSER IN PLACE, INSTALL THE DRYWALL SCREW INTO THE HOLE IN THE LOWER PORTION OF THE DISPENSER.