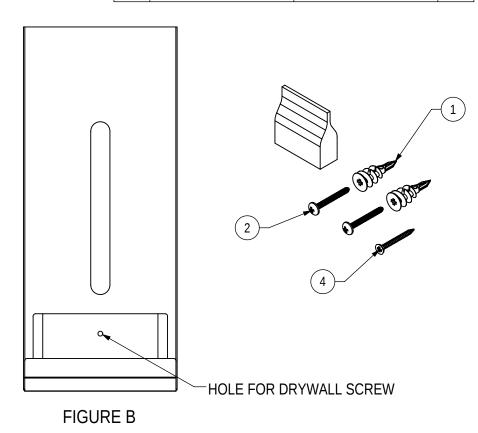

| HARDWARE PACK |             |                                                                                         |     |  |
|---------------|-------------|-----------------------------------------------------------------------------------------|-----|--|
| ITEM<br>NO.   | PART NUMBER | PART NAME                                                                               | QTY |  |
| 1             | PURCHASE    | SELF DRILLING SCREW ANCHOR<br>FOR DRYWALL #6-#10 SCREW X<br>1-1/4"L MIN (MCM# 66615A25) | 2   |  |
| 2             | PURCHASE    | #10 x 1.5" PHIL. TRUSS HD SHEET METAL SCREW                                             | 2   |  |
| 3             | PURCHASE    | POLYBAG (SIZE PER<br>CONTENTS)                                                          | 1   |  |
| 4             | PURCHASE    | DRYWALL #6 X 1.50"L                                                                     | 1   |  |

- 1. USING THE TEMPLATE ON THE BACK OF THIS INSTRUCTION SHEET, MARK THE TWO ANCHOR LOCATIONS ON THE WALL IN THE DESIRED POSITION.
- 2. HOLD THE DISPENSER UP TO THE MARKS YOU JUST MADE AND MAKE SURE THAT THE MARKS ARE CENTERED IN THE KEYHOLE SLOTS ON THE DISPENSER, THEN USING A DRILL, SCREW THE SELF DRILLING ANCHORS INTO THE WALL UNTIL THEY ARE FLUSH. INSTALL THE MACHINE SCREWS INTO THE ANCHORS LEAVING THEM ABOUT 2 TURNS OUT FROM SNUG OR APPROXIMATELY 3/32".
- 3. HANG THE DISPENSER ON THE SCREWS YOU INSTALLED IN STEP 2 AND PULL DOWN TO FULLY ENGAGE THE SCREW HEADS INTO THE TOP PORTION OF THE KEYHOLE.
- 4. TO LOCK THE DISPENSER IN PLACE, INSTALL THE DRYWALL SCREW INTO THE HOLE IN THE LOWER PORTION OF THE DISPENSER.