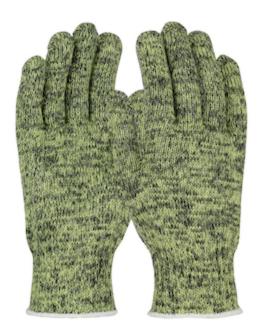

#### Kut Gard®

Seamless Knit ATA® Hide-Away™ Blended Glove -Heavy Weight

- ATA® HideAway™ blend of cut resistant fibers offers cut and abrasion resistance
- HideAway™ fibers hide dirt and grime allowing longer time between laundering to help increase glove life
- Seamless knit construction protects hands without sacrificing comfort or dexterity
- Can be used as gloves or glove liners
- Made in the USA

# **Applications**

- High Cut Protection and Performance
- Automotive Applications
- Machine Operations
- Metal Fabrication
- Plastic Molding

#### **Technical Data**

| Color                 | Green                       |
|-----------------------|-----------------------------|
| Sizes Available       | S-M                         |
| Packaging             | Bulk Pack                   |
| Packed                | 12 Dozen/Case               |
| Case Dimensions (in)  | 7.87 x 5.51 x 4.33          |
| Case Weight (lbs)     | 0.00                        |
| Country of Origin     | United States               |
| Liner Material        | ATA Fiber Technology, Hide- |
|                       | Away                        |
|                       | / way                       |
| Coating               | Uncoated                    |
| Coating<br>Gauge      | ,                           |
| •                     | Uncoated                    |
| Gauge                 | Uncoated<br>7               |
| Gauge<br>Cuff         | Uncoated<br>7               |
| Gauge<br>Cuff<br>Hide | Uncoated<br>7               |