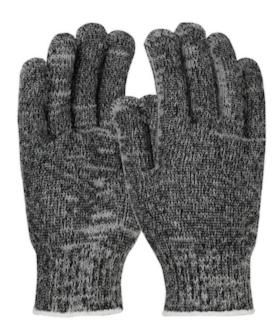

#### Kut Gard®

Seamless Knit ATA® / Cotton Blended Glove - Heavy Weight

- ATA® Technology blend provides excellent cut protection and outstanding wearer comfort
- Seamless knit construction protects hands without sacrificing comfort or dexterity
- Made in the USA