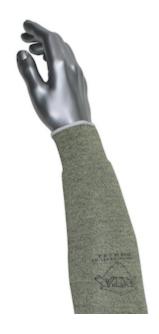

#### Single-Ply ATA® Hide-Away™ Blended Sleeve

- ATA® HideAway™ sleeve is lightweight and still offers good cut protection
- HideAway™ color helps to hide dirt and keep sleeves looking newer longer
- Lightweight, seamless construction for a soft and comfortable feel
- · Launderable for extended life and to reduce replacement costs
- Made in the USA

#### **Technical Data**

| Color                | Green                               |
|----------------------|-------------------------------------|
| Sizes Available      | 18"                                 |
| Packaging            | Bulk Pack                           |
| Packed               | 288/Case                            |
| Case Dimensions (in) | 7.87 x 5.51 x 4.33                  |
| Case Weight (lbs)    | 0.00                                |
| Country of Origin    | United States                       |
| Liner Material       | ATA Fiber Technology, Hide-<br>Away |
| Top of Arm           | Elastic Cuff                        |
| Finger & Thumb       |                                     |
| Ply                  | Single-Ply                          |
| Lining               |                                     |
| Construction         | Seamless Knit                       |
| Certifications       | TAA Compliant                       |