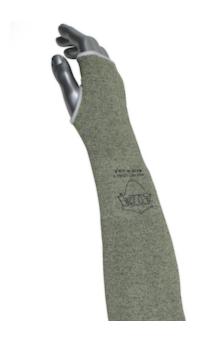

### Kut Gard®

Single-Ply ATA® Hide-Away™ Blended Sleeve with Sta-Cool™ Plating with Thumb Hole

- ATA® HideAway™ sleeve is lightweight and still offers good cut protection
- HideAway™ color helps to hide dirt and keep sleeves looking newer
- Sta-COOL® plating inside the sleeve feels cool against the skin, and helps to wick away moisture for greater wearer comfort
- Lightweight, seamless construction for a soft and comfortable feel
- Launderable for extended life and to reduce replacement costs
- Made in the USA

# **Applications**

- High Cut Protection and Performance
- **Machine Operations**
- Metal Fabrication
- Plastic Molding

#### **Technical Data**

| Color                | Green                                         |
|----------------------|-----------------------------------------------|
| Sizes Available      | 24"                                           |
| Packaging            | Bulk Pack                                     |
| Packed               | 144/Case                                      |
| Case Dimensions (in) |                                               |
| Case Weight (lbs)    | 0.00                                          |
| Country of Origin    | United States                                 |
| Liner Material       | ATA Fiber Technology, Hide-<br>Away, Sta-Cool |
| Top of Arm           | Elastic Cuff                                  |
| Finger & Thumb       |                                               |
| Ply                  | 2-Ply                                         |
| Lining               |                                               |
| Construction         | Seamless Knit                                 |
| Certifications       | TAA Compliant                                 |