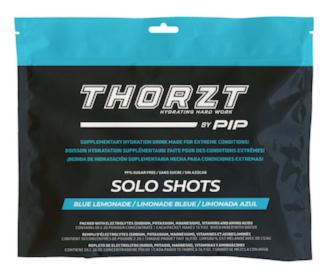

## THORZT™

### Sugar Free Solo Shots

- Sugar Free
- Caffeine and gluten free
- Proprietary electrolyte formula including Sodium, Potassium and Magnesium
- Each solo shot makes 16.9 fl oz beverage
- Available flavors: Orange, Blue Lemonade and Tropical
- Pack Qty: 50 packets per bag
- Ctn Qty: 10 bags of 50 packets