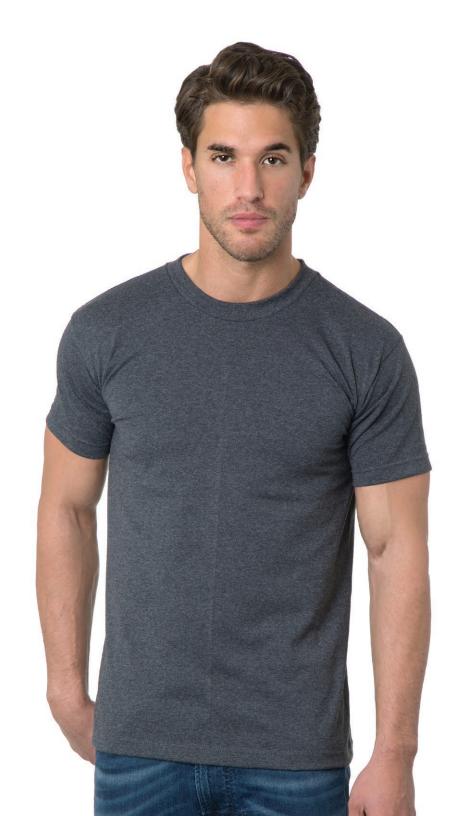

## 50/50 TEE

- 5.4 Oz. High quality premium weight fabric, 50% cotton/50% polyester, open-end yarn, full cut specs, taped shoulder to shoulder, two needle sleeve and bottom hem.
- SIZES: S-5XL
- MADE IN USA

## AVAILABLE COLORS:

| White | Black | Lime<br>Green | Charcoal<br>Heather | Bright<br>Orange | Navy |  |
|-------|-------|---------------|---------------------|------------------|------|--|

|   | GARMENT SPECIFICATIONS     | s  | М  | L  | XL | 2X | 3X | 4X | 5X |
|---|----------------------------|----|----|----|----|----|----|----|----|
| Γ | Bust 1" Below Armhole      |    | 20 | 22 | 24 | 26 | 28 | 30 | 32 |
| Г | High Point Shoulder Length | 26 | 28 | 29 | 30 | 31 | 32 | 33 | 34 |