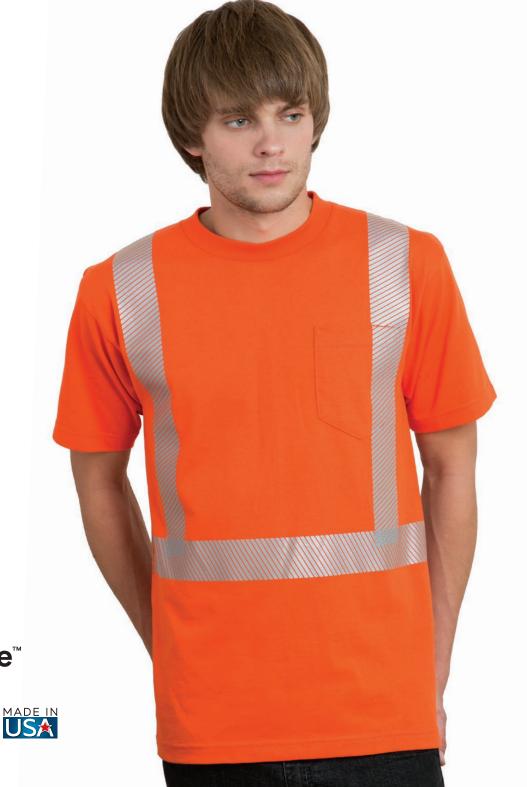

## HI-VISIBILITY POCKET TEE **SEGMENTED COMFORT TRIM**

3710

100% Cotton

50% Cotton / 50% Polyester

- With 3M, 2 inch silver laminate striping front and back, 5.4 Oz. premium weight fabric, 50 cotton/ 50 polyester or 100% 6.1 Oz. pre-shrunk cotton.
- SIZES: S-4XL
- MADE IN USA