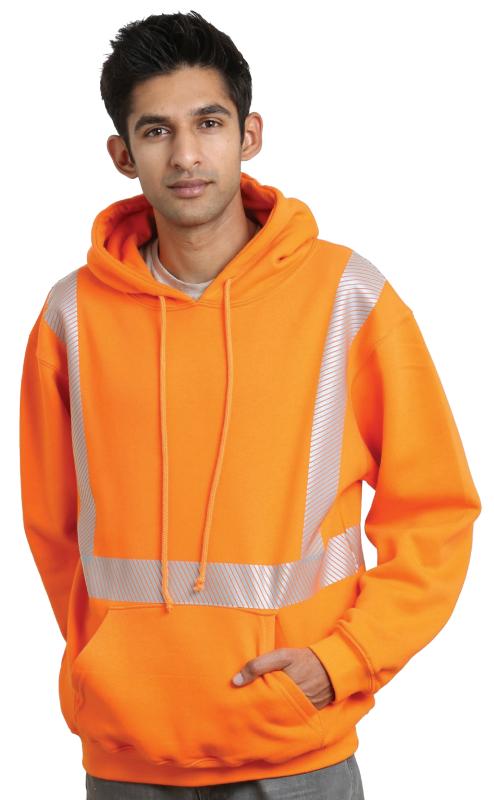

## HI-VISIBILITY HOODED PULLOVER FLEECE SEGMENTED COMFORT TRIM

## 3739

 With 3M, 2 inch silver segmented laminate striping front and back,
 9.5 Oz. High quality heavy weight pre-shrunk fabric, 80% cotton
 20% polyester hooded sweatshirt, spandex in cuff and band, with front muff pocket and matching drawstrings on a double lined hood.