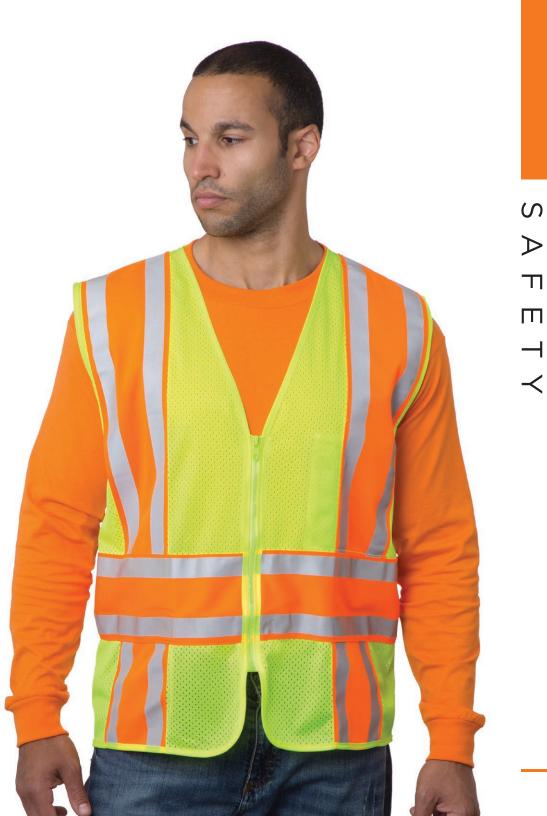

## ANSI SAFETY VEST (MESH)

- Class 2, level 2 protection for roadway workers. Featuring 100% polyester mesh in lime green with 4.5" 3M contrast striping, one inside left pocket and zipper closure.
- SIZES: M-5XL
- Color: Lime Green
- Back Imprint Area: 7 x 12
- MADE IN USA