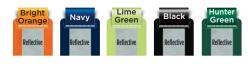

## 3796

- With 3M, 2 inch silver laminate striping front and back, 9.5 Oz. High quality heavy weight pre-shrunk fabric, 80% cotton 20% polyester hooded sweatshirt, spandex in cuff and band, with front muff pocket and matching drawstrings on a double lined hood.
- SIZES: S-4XL
- MADE IN USA

DISCLAIMER: Due to the molecular structure of the Lime Green color fading will rapidly occur when exposed to sunlight heat, body perspiration, heat while screen printing, washing, drying. Wash Inside out, do not use bleach, do not tumble dry, do not dry clean, only line dry. For longer life try Bayside's Best. THIS DISCLAIMER APPLIES TO ALL STYLES.