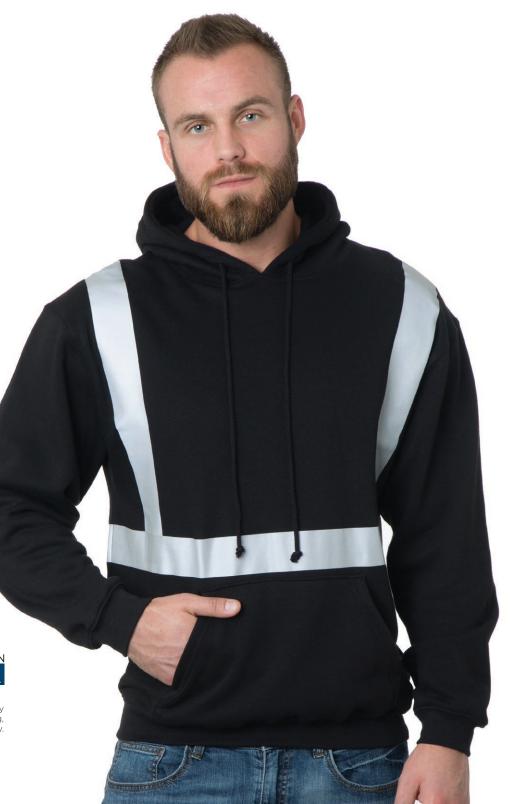

## HI-VISIBILITY HOODED PULLOVER FLEECE SOLID STRIPING

## 3796

- With 3M, 2 inch silver laminate striping front and back, 9.5 Oz. High quality heavy weight pre-shrunk fabric, 80% cotton 20% polyester hooded sweatshirt, spandex in cuff and band, with front muff pocket and matching drawstrings on a double lined hood.
- SIZES: S-4XL
- MADE IN USA