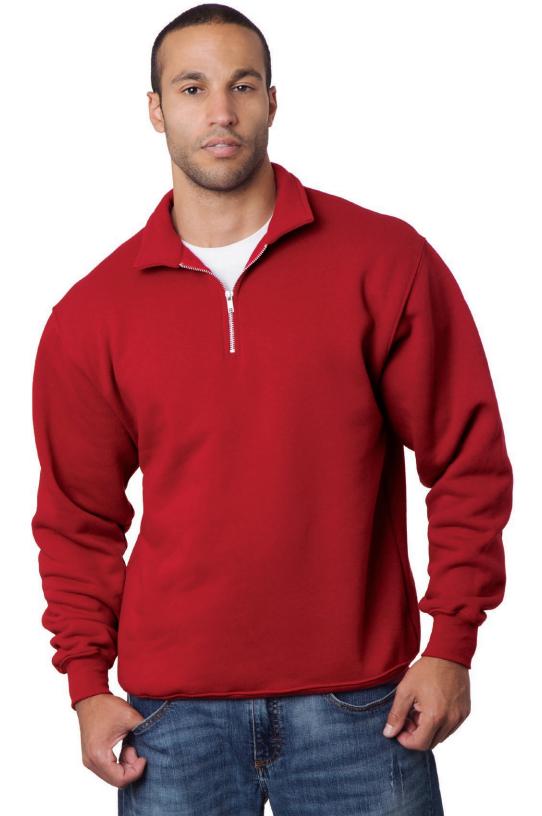

## 1/4 ZIPPER FLEECE

9.5 Oz. High quality heavy weight preshrunk fabric, 80% cotton 20% polyester, 1/4 zip pullover, with cadet collar and silver metal zipper, cover seamed arm holes, ribbed cuffs and waistband with spandex.