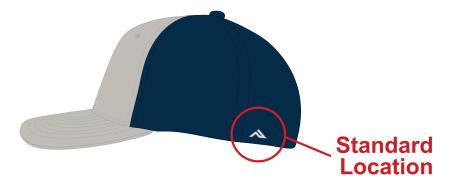

#### **ARTWORK - LOGO EMBROIDERY**

| ARTWO                                | RK FORM               |       |
|--------------------------------------|-----------------------|-------|
| Style Number: P365                   | Designer: Jessica     |       |
| File Name: P365_PH_LogoEmbroidery.ai | Date Created: 3/18/19 | O vis |
| Dimensions: 24mm X 11.43mm           | Date Revised: 1/14/20 |       |
| Program: Illustrator                 |                       |       |
| PACIFICHEA                           | DWEAR.COM             |       |

#### **ARTWORK & DIMENSIONS \* to scale**

#### **EMBROIDERY - ARTWORK PLACEMENT**