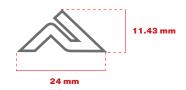

#### **ARTWORK - LOGO EMBROIDERY**

| ARTWO                                | RK FORM               |       |
|--------------------------------------|-----------------------|-------|
| Style Number: P365                   | Designer: Jessica     |       |
| File Name: P365_PH_LogoEmbroidery.ai | Date Created: 3/18/19 | O vis |
| Dimensions: 24mm X 11.43mm           | Date Revised: 1/14/20 |       |
| Program: Illustrator                 |                       |       |
| PACIFICHEA                           | DWEAR.COM             |       |