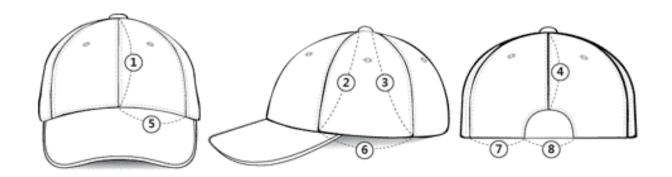

### PRODUCT MEASURES & MEASURE GUIDE

|   | MEASURE                        | DESCRIPTION                   | LENGTH (CM) | TOL. +/-<br>(CM)              |
|---|--------------------------------|-------------------------------|-------------|-------------------------------|
| 1 | CF Crown Height                | Button to visor               | 17.2        | .2                            |
| 2 | Forward side seam panel height | See measure guide             | 17.1        | .2                            |
| 3 | Back side seam panel height    | See measure guide             | 17.5        | .3                            |
| 4 | CB height                      | Button to top of back opening | 12.2        | .3                            |
| 5 | Front panel width              | Seam to seam along panel      | 9.2         | ence                          |
| 6 | Side panel width               | See measure guide             | 10.3        | ن<br>غ<br>Total Circumference |
| 7 | Back panel width               | CB seam to side panel         | 6.5         | Ojior                         |
| 8 | Closure opening                | See Measure guide             | 8           | Total                         |
| 9 | Visor length                   | Visor tip to base of crown    | 7           | .2                            |
|   | Crown circ.                    | See measure guide             | 58          |                               |