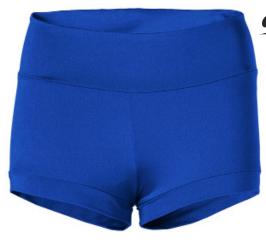

## Soffe Womens High Rise Slay Shortie

Style #1159V

Label attached to center back waistband

- 8.26 oz. Soffe Dri 92% Polyester/8% Spandex Jersey
- High rise with wide waistband
- Banded leg openings for secure fit
- Moisture wicking
- .75" inseam (does not include 1" bottom band)
- Our sizes are labeled for Juniors for a snug fit; size up for a looser fit

001 Black

430 Royal

510 Purple

601 Cardinal

90M Grey Heather

995 Silver Metallic

\*Color availability based on inventory levels