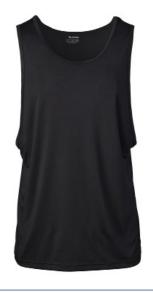

## Soffe Adult Repreve Tank

Style #1545M

- 3.7 oz. 100% Polyester Repreve
- Repreve is a branded recycled, performance fabric
- Moisture wicking
- Self bound collar
- Taped shoulder, back and neck seams
- Hemmed armhole and sweep with overstitching

W01 Black

\*Color availability based on inventory levels