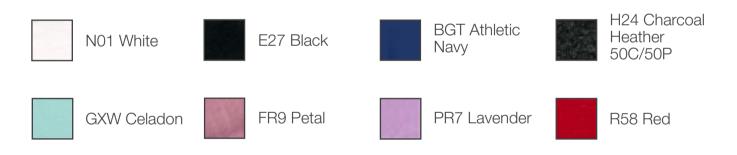

## Ladies' Curvy Ringspun 20/1's Tee

Style #19400C







Main Label: Delta Ringspun Tear Away

- 100% pre-shrunk ringspun cotton
- 5.5 oz/ 186 GSM
- Short set-in sleeves
- 5/8" rib-knit U-shaped scoop collar
- Sideseamed for a curvy silhouette
- Taped neck and shoulder seams
- Two-needle sleeve and bottom hems
- Tear-away label is easily replaced with yours
- 1XL-4XL



\*Color availability based on inventory levels

## **Finished Specifications:**

|              | 1     | 2     | 3     | 4     |
|--------------|-------|-------|-------|-------|
| Body Width:  | 23"   | 24"   | 25"   | 27"   |
| Body Length: | 28.5" | 29.5" | 30.5" | 31.5" |
| Sleeve Top:  | 7.25" | 7.75" | 8.25" | 8.75" |