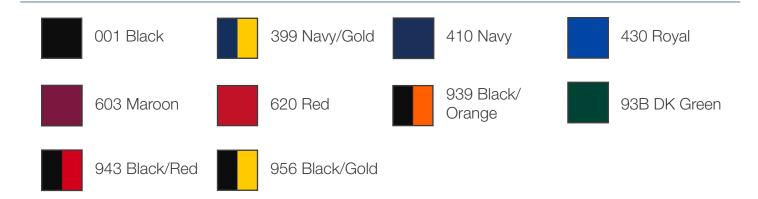

## Soffe Womens Warm-Up Pant

Style #3245V







Label attached to center back waistband

- 6.5 oz. 100% Polyester Brushed Tricot
- Closed hole mesh insert trimmed in contrast piping on legs
- Elastic waistband with inside drawstring
- Double welt back pocket
- Zippered leg opening
- 31.5" inseam
- Our sizes are labeled for Juniors for a snug fit; size up for a looser fit



\*Color availability based on inventory levels

## **Finished Specifications:**

|                | S      | M     | L     | XL    |    | Tolerance |
|----------------|--------|-------|-------|-------|----|-----------|
| Relaxed Waist: | 13.25" | 14"   | 15"   | 16"   |    | +/- 0.5   |
| Inseam:        | 31"    | 31.5" | 31.5" | 31.5" | +1 | -0.5      |