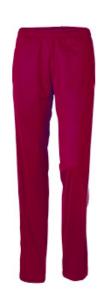

## Soffe Womens Warm-Up Pant

Style #3245V

Label attached to center back waistband

- 6.5 oz. 100% Polyester Brushed Tricot
- Closed hole mesh insert trimmed in contrast piping on legs
- Elastic waistband with inside drawstring
- Double welt back pocket
- Zippered leg opening
- 31.5" inseam
- Our sizes are labeled for Juniors for a snug fit; size up for a looser fit