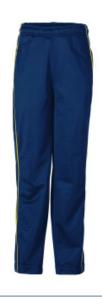

## Soffe Youth Warm-Up Pant

Style #3245Y

Label attached to center back waistband

- 6.5 oz 100% Polyester Brushed Tricot
- Closed hole mesh insert trimmed in contrast piping on legs
- Elastic waistband with inside drawstring
- Double welt back pocket
- Zippered leg opening
- 26" inseam (M)