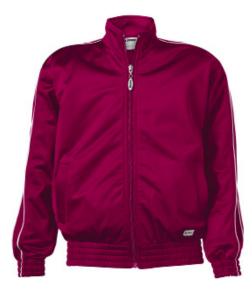

## Soffe Youth Warm-Up Jacket

Style #3265Y

Label attached to center back neck

- 6.5 oz. 100% Polyester Brushed Tricot
- Zip front with set in sleeves and Soffe branded zipper pull
- Elastic cuffs and bottom band
- Front pockets
- Contrast piping on shoulder and sleeves