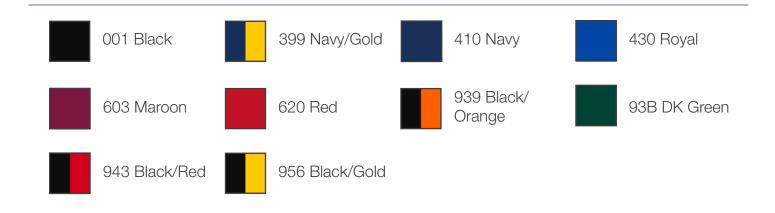

## Soffe Youth Warm-Up Jacket

Style #3265Y







Label attached to center back neck

- 6.5 oz. 100% Polyester Brushed Tricot
- Zip front with set in sleeves and Soffe branded zipper pull
- Elastic cuffs and bottom band
- Front pockets
- Contrast piping on shoulder and sleeves



\*Color availability based on inventory levels

## **Finished Specifications:**

|              | 2XS    | XS     | S      | M   | L      | XL     | Tolerance |      |
|--------------|--------|--------|--------|-----|--------|--------|-----------|------|
| Body Width:  | 17.25" | 18.5"  | 19.75" | 21" | 22.25" | 23.5"  | +1        | -0.5 |
| Body Length: | 18.5"  | 20"    | 21.5"  | 23" | 24.5"  | 26"    | +1        | -0.5 |
| Sleeve Top:  | 15.12" | 16.75" | 18.38" | 20" | 22.12" | 24.25" | +1        | -0.5 |