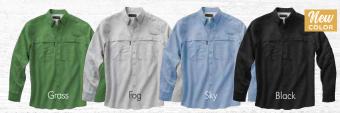

|  |
| 2XLT |                |       |                  |  |

### **DESCRIPTION**

Packed with outdoor performance features, the Catch is ideal for guys who regularly work outdoors and expect longer wear out of their shirts. Lightweight, vented in the back, and equipped with convertible sleeves, the Catch is comfortable even during the height of summer.

# **KEY FEATURES**

- 2.2 oz., 100% ripstop polyester fishing shirt with convertible sleeves
- UPF 50+ sun protection that blocks 97.5% or more harmful UV rays
- Teflon™ Shield+ fabric protector, repels water and oil-based stains
- · Vented back with mesh lining
- Hidden button-down collar
- Industrial strength buttons
- Five functional chest pockets
- Sunglass loop
- Rod holder
- Imported
- · S-4XL









## **AVAILABLE COLORS**



\*While Supplies Last



## **NOTES**

### **MEASUREMENT NOTES:**

Chest measured 1" below armhole Sleeve length measured from center back Back length measured from HPS

#### **DECORATION LOCATION NOTES:**

Rod holder loop at left chest Back vent

### **AVAILABLE DECORATION LOCATIONS:**

| RIGHT | LEFT  | RIGHT  | LEFT   | UPPER | CENTER |
|-------|-------|--------|--------|-------|--------|
| CHEST | CHEST | SLEEVE | SLEEVE | BACK  | BACK   |
| YES   | NO    | YES    | YES    | YES   |        |