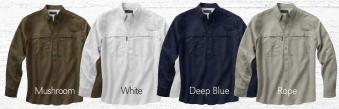

|       |                  |  |

### **DESCRIPTION**

Packed with outdoor performance features, the Catch is ideal for guys who regularly work outdoors and expect longer wear out of their shirts. Lightweight, vented in the back, and equipped with convertible sleeves, the Catch is comfortable even during the height of summer.

# **KEY FEATURES**

- 2.2 oz., 100% ripstop polyester fishing shirt with convertible sleeves
- UPF 50+ sun protection that blocks 97.5% or more harmful UV rays
- Teflon™ Shield+ fabric protector, repels water and oil-based stains
- · Vented back with mesh lining
- Hidden button-down collar
- Industrial strength buttons
- Five functional chest pockets
- Sunglass loop
- Rod holder
- Imported
- · S-4XL









## **AVAILABLE COLORS**



\*While Supplies Last



## **NOTES**

### **MEASUREMENT NOTES:**

Chest measured 1" below armhole Sleeve length measured from center back Back length measured from HPS

#### **DECORATION LOCATION NOTES:**

Rod holder loop at left chest Back vent

### **AVAILABLE DECORATION LOCATIONS:**

| RIGHT | LEFT  | RIGHT  | LEFT   | UPPER | CENTER |
|-------|-------|--------|--------|-------|--------|
| CHEST | CHEST | SLEEVE | SLEEVE | BACK  | BACK   |
| YES   | NO    | YES    | YES    | YES   |        |