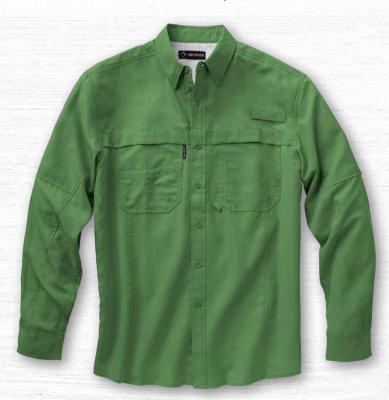

# 4405 CATCH L/S

### **DESCRIPTION**

Packed with outdoor performance features, the Catch is ideal for guys who regularly work outdoors and expect longer wear out of their shirts. Lightweight, vented in the back, and equipped with convertible sleeves, the Catch is comfortable even during the height of summer.

# **KEY FEATURES**

- 2.2 oz., 100% ripstop polyester fishing shirt with convertible sleeves
- UPF 50+ sun protection that blocks 97.5% or more harmful UV rays
- Teflon™ Shield+ fabric protector, repels water and oil-based stains
- · Vented back with mesh lining
- Hidden button-down collar
- Industrial strength buttons
- Five functional chest pockets
- Sunglass loop
- Rod holder
- Imported
- · S-4XL