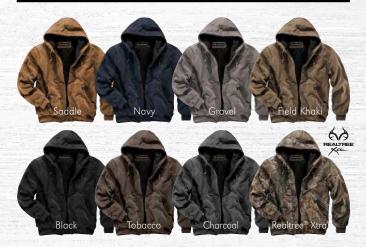

| BODY<br>LENGTH | CHEST | SLEEVE<br>LENGTH<br>35 |  |
|------|----------------|-------|------------------------|--|
| S    | 26             | 47    |                        |  |
| м    | 27             | 50    | 36                     |  |
| L    | 28             | 53    | 37                     |  |
| XL   | 29             | 57    | 38                     |  |
| 2XL  | 30             | 61    | 36                     |  |
| 3XL  | 31             | 65    | 40                     |  |
| 4XL  | 31½            | 69    | 40                     |  |
| 5XL  | 32             | 73    | 401/2                  |  |
| 6XL  | 32             | 77    | 401⁄2                  |  |
| XLT  | 301/2          | 57    | 39                     |  |
| 2XLT | 31½            | 61    | 40                     |  |



## NOTES

#### **MEASUREMENT NOTES:**

Chest measured 1" below armhole Sleeve length measured from center back Body length measured from center back

#### **DECORATION LOCATION NOTES:**

#### AVAILABLE DECORATION LOCATIONS:

| RIGHT | LEFT  | RIGHT  | LEFT   | UPPER | CENTER |
|-------|-------|--------|--------|-------|--------|
| CHEST | CHEST | SLEEVE | SLEEVE | BACK  | BACK   |
| YES   | YES   | YES    | YES    | NO    | YES    |