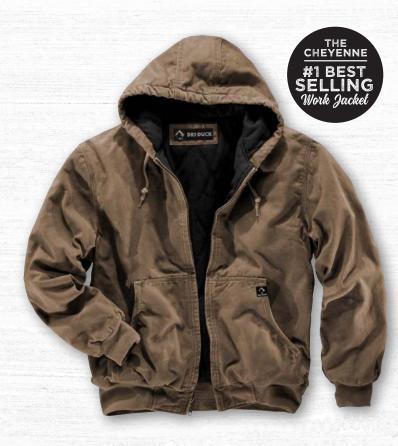

# **5020 CHEYENNE**

## DESCRIPTION

Our best-selling canvas work jacket is the heritage of our brand. Built from our sturdy 12 oz. Boulder Cloth<sup>™</sup> canvas that is washed and peached, the Cheyenne is durable and comfortable. The Cheyenne defines rugged comfort, making it the toughest of its kind.

## **KEY FEATURES**

- 12oz., 100% cotton Boulder Cloth™ canvas provides worn-in comfort from the first wear
- Diamond-quilted brushed tricot-lined body and hood
- 3oz. polyfill insulation supported by a thin breathable backing to hold insulation in place
- Three-piece hood contoured for a comfortable fit
- Triple-needle stitching to reinforce high-stress seams
- Articulated elbow pleats to prevent sleeves from riding up forearms
- Heavy-duty metal zipper with easy-grab puller for gloved hands
- Flat rib knit cuffs and waistband with six rows of spandex for superior hold
- · Inside patch pocket and security pocket with snap closure
- S-6XL, XLT, 2XLT