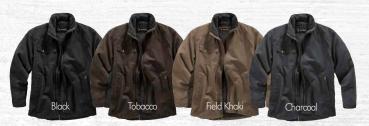

|                  |  |
| 2XLT |                |       |                  |  |

### DESCRIPTION

Rugged, timeless and built with long-lasting materials, the Endeavor will look new no matter how many seasons it's spent on your back. It features our Canyon Cloth<sup>™</sup> canvas, lined with our soft snowtop sherpa in the body, and quilted insulated sleeves for easy on and off over layers.

## **KEY FEATURES**

- 10 oz., 100% cotton Canyon Cloth<sup>™</sup> canvas
- 12 oz., charcoal snow top, sherpa lining
- Chest patch pocket with snap closure
- Triple-needle stitching to reinforce high-stress seams
- Heavy-duty metal zipper with easy-grab puller
- Embroidery access for ease of decoration
- Double inside patch pockets with zipper closure
- Imported
- S-4XL



## **AVAILABLE COLORS**



## NOTES

#### **MEASUREMENT NOTES:**

Chest measured 1" below armhole Sleeve length measured from center back Front length measured from HPS

#### **DECORATION LOCATION NOTES:**

Pocket on wearers' right chest Exterior locker loop on upper back Back yoke 6" from center back neck Embroidery access pocket at left chest

#### **AVAILABLE DECORATION LOCATIONS:**

| RIGHT | LEFT  | RIGHT  | LEFT   | UPPER | CENTER |
|-------|-------|--------|--------|-------|--------|
| CHEST | CHEST | SLEEVE | SLEEVE | BACK  | BACK   |
| NO    | YES   | YES    | YES    | NO    | YES    |