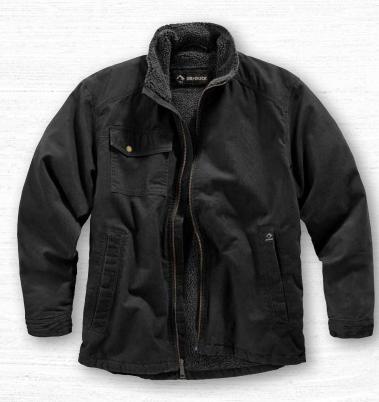

### DESCRIPTION

Rugged, timeless and built with long-lasting materials, the Endeavor will look new no matter how many seasons it's spent on your back. It features our Canyon Cloth<sup>™</sup> canvas, lined with our soft snowtop sherpa in the body, and quilted insulated sleeves for easy on and off over layers.

## **KEY FEATURES**

- 10 oz., 100% cotton Canyon Cloth<sup>™</sup> canvas
- 12 oz., charcoal snow top, sherpa lining
- Chest patch pocket with snap closure
- Triple-needle stitching to reinforce high-stress seams
- Heavy-duty metal zipper with easy-grab puller
- Embroidery access for ease of decoration
- Double inside patch pockets with zipper closure
- Imported
- S-4XL