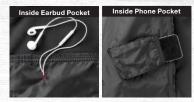

#### **KEY FEATURES**

- 100% polyester softshell, 3-layer bonded construction with soft interior
- Waterproof fabric with Teflon<sup>™</sup> Shield+ fabric protector, 3000mm
- Windproof
- Breathable, 800gm
- · Zippered chest and hand pockets
- Inside pocket
- Media port
- Adjustable cuff
- Auto-lock zipper with easy-grab puller
- Imported
- S-4XL