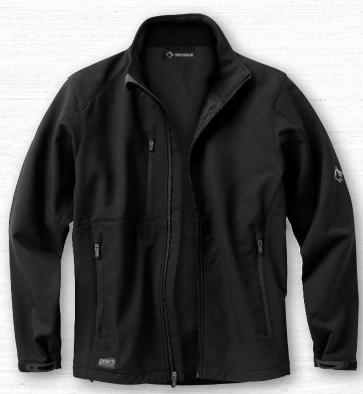

# **5365 ACCELERATION**

## DESCRIPTION

Our top-of-the-line softshell is built to endure cold temperatures, harsh winds, and intense storms. Its three-layer construction includes an abrasion-resistant ripstop shell, breathable, waterproof membrane and soft brushed tricot interior. If the conditions demand a jacket that's tougher, warmer, and built stronger, then you need the Acceleration in your arsenal.

#### **KEY FEATURES**

- 100% polyester softshell, 3-layer bonded construction with soft interior
- Waterproof fabric with Teflon<sup>™</sup> Shield+ fabric protector, 3000mm
- Windproof
- Breathable, 800gm
- · Zippered chest and hand pockets
- Inside pocket
- Media port
- Adjustable cuff
- Auto-lock zipper with easy-grab puller
- Imported
- S-4XL