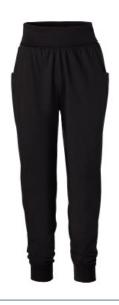

## Soffe Womens Victory Crop Pant

Style #5710V

Label attached to center back waistband

- 4.72 oz. 60% Cotton/40% Polyester
- Rib yoga band and cuffs
- Side inserts and pockets
- 27" inseam (M)
- Our sizes are labeled for Juniors for a snug fit; size up for a looser fit