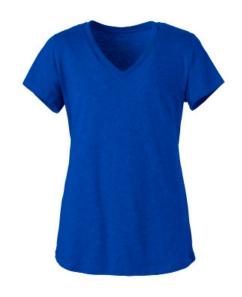

## Soffe Womens Core V-Neck Tee

Style #6567V

Heat transfer center back neck

- 4 oz. 60% Cotton/40% Polyester Jersey
- Classic styling with v-neck
- Relaxed fit
- Our sizes are labeled for Juniors for a snug fit; size up for a looser fit