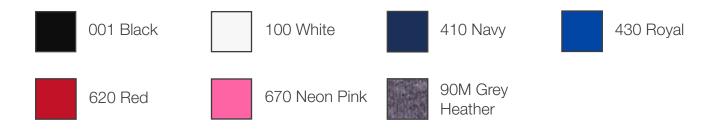

## Soffe Womens Core V-Neck Tee

Style #6567V







Heat transfer center back neck

- 4 oz. 60% Cotton/40% Polyester Jersey
- Classic styling with v-neck
- Relaxed fit
- Our sizes are labeled for Juniors for a snug fit; size up for a looser fit



\*Color availability based on inventory levels

## **Finished Specifications:**

|              | XS    | S     | M      | L     | XL     | Tolerance |
|--------------|-------|-------|--------|-------|--------|-----------|
| Body Width:  | 16.5" | 17.5" | 18.5"  | 19.5" | 21"    | +/- 0.5"  |
| Body Length: | 25.5" | 26"   | 26.75" | 27.5" | 28.25" | +/- 0.38" |
| Sleeve Top:  | 5.75" | 6"    | 6.25"  | 6.5"  | 6.75"  | +/- 0.25" |