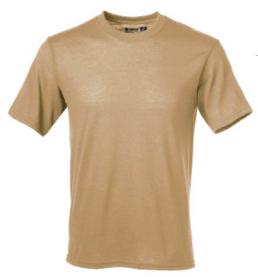

## Soffe Adult DriRelease Performance Military Tee

Style #M805S

SSOFFE.

Heat transfer center back neck

- 85% Polyester/15% Cotton Jersey
- 5.5 oz. / 187 GSM
- Full-cut body with taped neck and shoulders
- Wide-rib, two-needle, cover-stitched neckband
- Two-needle bottom hem
- DriRelease® moisture management technology
- FreshGuard® treatment to permanently eliminate odor for the life of the garment
- Individually poly bagged (M805S)