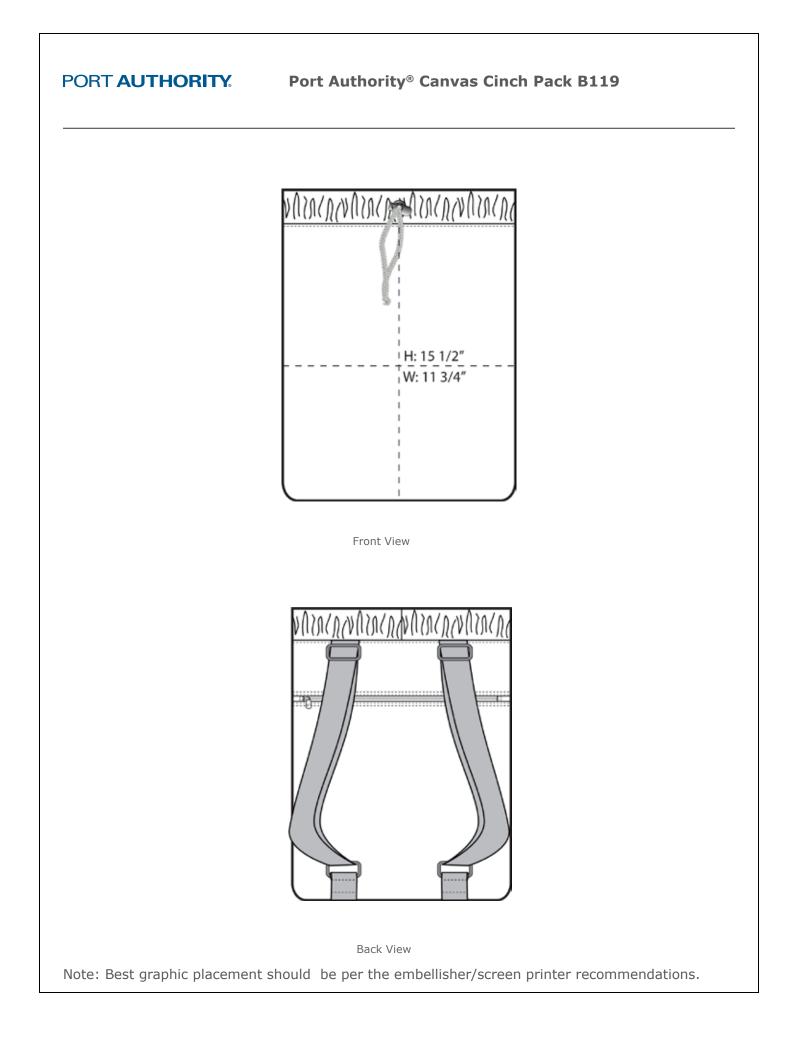

## Port Authority<sup>®</sup> Canvas Cinch Pack B119

Available in several vibrant colors, this soft cotton cinch pack has contrast webbing straps and a large zippered pocket for additional storage.

- 100% cotton canvas
- 100% polyester pocket lining
- Contrast drawcord with toggle
- Secure zippered pocket that lays flat against your back
- Dimensions: 17.5"h x 12"w