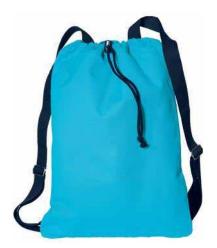

## Port Authority<sup>®</sup> Canvas Cinch Pack B119

Available in several vibrant colors, this soft cotton cinch pack has contrast webbing straps and a large zippered pocket for additional storage.

- 100% cotton canvas
- 100% polyester pocket lining
- Contrast drawcord with toggle
- Secure zippered pocket that lays flat against your back
- Dimensions: 17.5"h x 12"w

## COLOR

Black PMS 426 C

Soft Green/ Chocolate PMS 7494 C

Chili Red/ Navy PMS 201 C

Turquoise/ Navy PMS 7704 C

Hycinth/ Navy PMS 532 C

Navy/ Charcoal PMS 532 C

Orange/ Chocolate PMS 7583 C