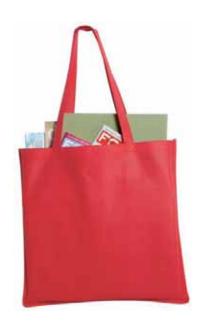

## **Port & Company® Polypropylene Tote B156**

This go-anywhere tote has plenty of storage. Double-stitched seams add durability.

- 100 gram, 100% polypropylene
- Self-fabric handles
- Dimensions: 15"h x 16"w