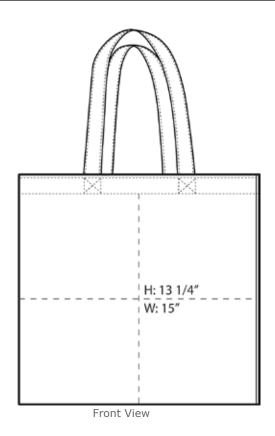

## **Port & Company® Polypropylene Tote B156**

Note: Best graphic placement should be per the embellisher/screen printer recommendations.