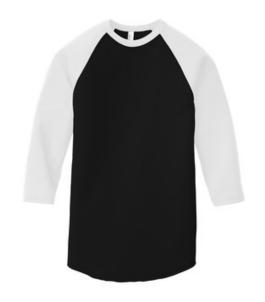

# American Apparel\* American Apparel® Poly-Cotton 3/4-Sleeve Raglan T-Shirt. BB453W

- 3.7-ounce, 50/50 poly/combed ring spun cotton,36 singles
- Raglan 3/4 sleeves
- Serged hem
- Slim fit

# **COLOR INFORMATION**

Black/ Black PMS B6C

PMS B6C

ite Heather Black/ Black PMS 7547C

Heather Grey/ Black PMS CG5C

Heather Lake Blue/ Navy PMS 2151C

Red/Navy PMS 200C

White/ Re