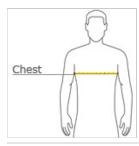

#### **HOW TO MEASURE**

## CHEST WIDTH

Measure under the arm and around the fullest part of the chest with arms down, keeping tape horizontal.

### SIZE CHART

|       | XS    | S     | М     | L     | XL    | 2XL   |
|-------|-------|-------|-------|-------|-------|-------|
| Chest | 28-30 | 30-32 | 32-34 | 36-38 | 40-42 | 44-46 |