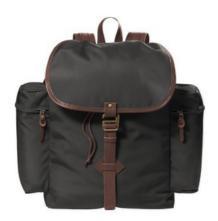

## Port Authority ® The Original Pack. BG227

50 years in the making, the Original Pack was inspired by our founder. It's reminiscent of the first pack he created as part of a college project in 1971. Complete with a large main pocket designed to hold at least 12 cans of beer, his fiery red rucksack was sold to promote a brewery.

- 1080D polyester
- Rucksack flap with interior cinch closure
- Padded interior laptop sleeve
- Interior zippered organization pocket
- Two cylinder-shaped side zippered pockets
- Genuine leather trim
- Adjustable cotton web shoulder straps
- Padded back for comfort
- Antique brass metal hardware
- Laptop dimensions: 16.5"h x 11.25"w x 4.5"d
- Dimensions: 16.5"h x 11.75"w x 4.5"d; Approx. 872 cubic