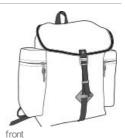

- 1080D polyester
- Rucksack flap with interior cinch closure
- Padded interior laptop sleeve
- Interior zippered organization pocket
- Two cylinder-shaped side zippered pockets
- Genuine leather trim
- Adjustable cotton web shoulder straps
- Padded back for comfort
- Antique brass metal hardware
- Laptop dimensions: 16.5"h x 11.25"w x 4.5"d
- Dimensions: 16.5"h x 11.75"w x 4.5"d; Approx. 872 cubic