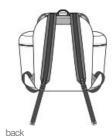

- 1080D polyester
- Rucksack flap with interior cinch closure
- Padded interior laptop sleeve
- Interior zippered organization pocket
- Two cylinder-shaped side zippered pockets
- Genuine leather trim
- Adjustable cotton web shoulder straps
- Padded back for comfort
- Antique brass metal hardware
- Laptop dimensions: 16.5"h x 11.25"w x 4.5"d
- Dimensions: 16.5"h x 11.75"w x 4.5"d; Approx. 872 cubic