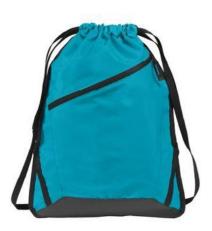

## Port Authority ® Zip-It Cinch Pack. BG616

An asymmetrical front zippered pocket keeps small items secure in this cinch pack that can double as a lightweight backpack with its adjustable web straps.

- 210 denier polyester with 600 denier polyester coated canvas
- Reinforced seams
- Dimensions: 18.75"h x 13.5"w