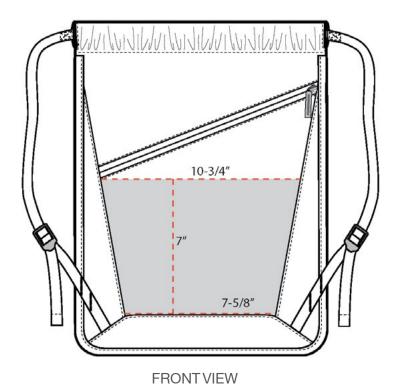

## Port Authority ® Zip-It Cinch Pack. BG616

An asymmetrical front zippered pocket keeps small items secure in this cinch pack that can double as a lightweight backpack with its adjustable web straps.

- 210 denier polyester with 600 denier polyester coated canvas
- Reinforced seams
- Dimensions: 18.75"h x 13.5"w