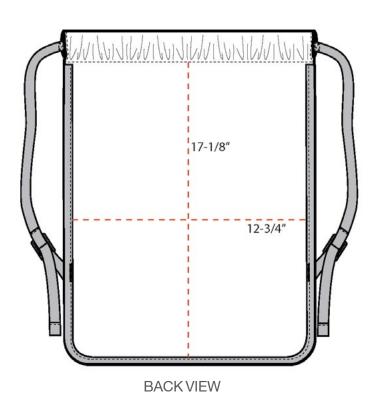

## Port Authority ® Zip-It Cinch Pack. BG616

An asymmetrical front zippered pocket keeps small items secure in this cinch pack that can double as a lightweight backpack with its adjustable web straps.

- 210 denier polyester with 600 denier polyester coated canvas
- Reinforced seams
- Dimensions: 18.75"h x 13.5"w