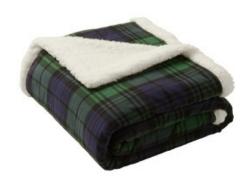

## Port Authority <sup>®</sup> Flannel Sherpa Blanket. BP43

Classic, soft flannel on the front with cozy sherpa fleece on the back, this blanket is perfect for bundling up beside a fire on a chilly day.

- 10.4-ounce linear, 100% cotton flannel; 12.6 ounce linear yard, 100% polyester sherpa
- Fully hemmed
- Port Pocket <sup>™</sup> for easy embroidery access
- Dimensions: 50" x 60"