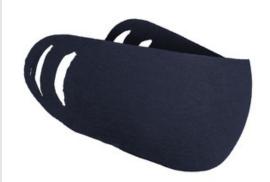

## PORT & COMPANY 50/50 Cotton/Poly Face Covering 240 pack (10 packs = 1 Case) FACECVR240

This budget-friendly, single-ply face covering is breathable, comfortable and designed to cover the wearer's nose and mouth. Earhole slots offer a customized fit. Not to be used as a subsititue for surgical face masks or N-95 respirators.

- Single-ply 5.5-ounce, 50/50 cotton/poly
- Two 2-inch earhole slots on each side
- Measures: 14" x 5"
- Non-returnable
- Minimum quantity is 1 poly bag of 240 units
- Recommended for single use
- Non-medical use only