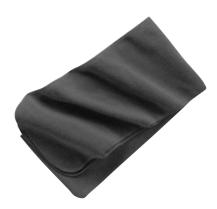

## Port Authority® Extra Long Fleece Scarf. FS03

This soft and warm scarf offers extra coverage.

- 100% polyester fleece
- Anti-pill finish for lasting wear
- Dyed-to-match overlock stitch
- Dimensions: 80" x 10"