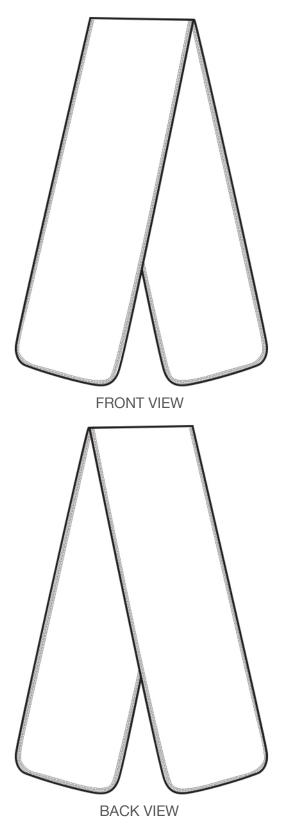

## Port Authority® Extra Long Fleece Scarf. FS03

This soft and warm scarf offers extra coverage.

- 100% polyester fleece
- Anti-pill finish for lasting wear
- Dyed-to-match overlock stitch
- Dimensions: 80" x 10"