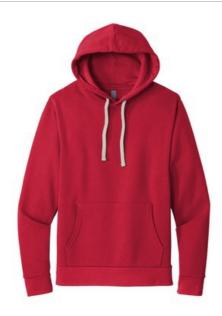

# Next Level<sup>™</sup> Unisex Beach Fleece Pullover Hoodie. NL9303

- 7.4-ounce, 80/20 cotton/poly
- 100% cotton face
- Front pouch pocket
- 1x1 rib knit cuffs and hem
- Twill back neck tape
- Stitched eyelets
- Jersey-lined hood
- Natural flat draw cord
- Locker patch for printable label
- Side seamed
- Tear-away label