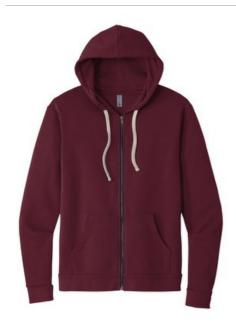

# Next Level<sup>™</sup> Unisex Beach Fleece Full-Zip Hoodie. NL9602

- 7.4-ounce, 80/20 cotton/poly
- 100% cotton face
- Front pockets
- 1x1 rib knit cuffs
- Twill back neck tape
- Stitched eyelets
- Jersey-lined hood
- Exposed antique brass YKK zipper
- Natural flat draw cord
- Locker patch for printable label
- Tear-away label

## COLOR INFORMATION