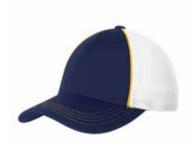

## Sport-Tek® Piped Mesh Back Cap. STC29

Soft, breathable mesh combines with contrast piping and stitching to give this cap a sleek, clean and sporty look.

• Fabric: 100% polyester mesh front two panels; 100% polyester closed-hole mesh mid and back panels

## **COLOR INFORMATION**

Black/ Graphite/White PMS NTR BLACK C

Black/ White PMS 173 C

Forest Green/ Graphite/ White PMS 553 C

Navy/ White PMS 1235 C

Graphite/True Navy/ White PMS 7540 C

Black/ White PMS 186 C