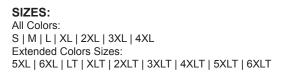

## SIZE CHART

**BODY LENGTH** – Measure from high point shoulder to sweep opening.

| SIZES (Measurement in inches)          | S    | M    | L    | XL   | 2XL  | 3XL  | 4XL  | 5XL  | 6XL  |
|----------------------------------------|------|------|------|------|------|------|------|------|------|
| CHEST (1" below armhole)               | 19.5 | 21.5 | 23.5 | 25.5 | 27.5 | 29.5 | 30.5 | 31.5 | 32.5 |
| SLEEVE LENGTH (From center back neck)  | 19.5 | 20.5 | 21.5 | 22.5 | 23.5 | 24.5 | 25.5 | 26.5 | 27.5 |
| BODY LENGTH (from high point shoulder) | 29.5 | 30.5 | 31.5 | 32.5 | 33.5 | 34.5 | 35   | 35.5 | 36   |

| SIZES (Measurement in inches)          | LT   | XLT  | 2XLT | 3XLT | 4XLT | 5XLT | 6XLT |
|----------------------------------------|------|------|------|------|------|------|------|
| CHEST (1" below armhole)               | 23.5 | 25.5 | 27.5 | 29.5 | 30.5 | 31.5 | 32.5 |
| SLEEVE LENGTH (From center back neck)  | 23.5 | 24.5 | 25.5 | 26.5 | 27.5 | 28.5 | 29.5 |
| BODY LENGTH (from high point shoulder) | 33.5 | 34.5 | 35.5 | 36.5 | 37   | 37.5 | 38   |