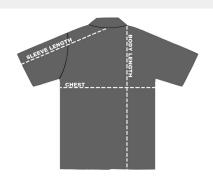

## SIZE CHART

## **HOW TO MEASURE:**

Smooth out wrinkles and lay garment flat on a table before measuring.

CHEST – Measure from 1" below armhole straight across chest.

SLEEVE LENGTH - Measure from center back of neck to sleeve opening.

**BODY LENGTH** – Measure from high point shoulder to sweep opening.

| SIZES (Measurement in inches)          | S    | M    | L    | XL   | 2XL  | 3XL  | 4XL  | 5XL  | 6XL  |
|----------------------------------------|------|------|------|------|------|------|------|------|------|
| CHEST (1" below armhole)               | 19.5 | 21.5 | 23.5 | 25.5 | 27.5 | 29.5 | 30.5 | 31.5 | 32.5 |
| SLEEVE LENGTH (From center back neck)  | 19.5 | 20.5 | 21.5 | 22.5 | 23.5 | 24.5 | 25.5 | 26.5 | 27.5 |
| BODY LENGTH (from high point shoulder) | 29.5 | 30.5 | 31.5 | 32.5 | 33.5 | 34.5 | 35   | 35.5 | 36   |