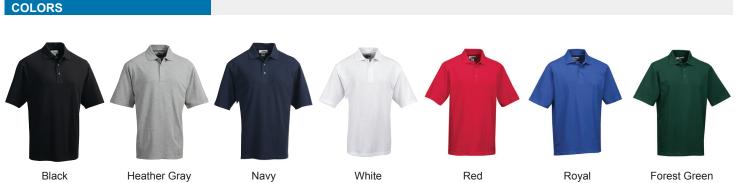

# 305 Assembly

Men's 7 oz. 60% cotton/40% polyester short sleeve pique easy care knit shirt. Ideal as a cook shirt with a three snap closure. Features a square bottom with side vents and a half-moon yoke. Open cuffs.

## SIZES:

All Colors: S | M | L | XL | 2XL | 3XL | 4XL









### SIZE CHART

### HOW TO MEASURE:

Smooth out wrinkles and lay garment flat on a table before measuring.

CHEST - Measure from 1" below armhole straight across chest.

SLEEVE LENGTH - Measure from top of armhole to sleeve opening.

BODY LENGTH - Measure from high point shoulder to sweep opening.



| SIZES (Measurement in inches)          | S    | М    | L    | XL   | 2XL  | 3XL   | 4XL  |
|----------------------------------------|------|------|------|------|------|-------|------|
| CHEST (1" below armhole)               | 20.5 | 22.5 | 24.5 | 26.5 | 28.5 | 30.5  | 31.5 |
| SLEEVE LENGTH (From top of armhole)    | 10.5 | 11   | 11.5 | 12   | 12.5 | 12.75 | 13   |
| BODY LENGTH (From high point shoulder) | 29   | 30   | 31   | 32   | 33   | 34    | 34.5 |