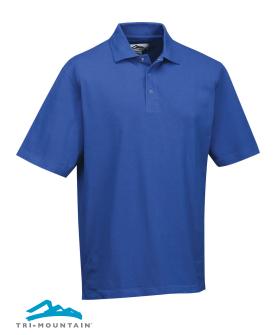

# 305 Assembly

Men's 7 oz. 60% cotton/40% polyester short sleeve pique easy care knit shirt. Ideal as a cook shirt with a three snap closure. Features a square bottom with side vents and a half-moon yoke. Open cuffs.