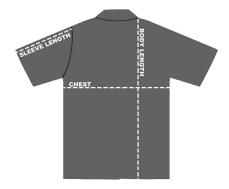

### HOW TO MEASURE:

Smooth out wrinkles and lay garment flat on a table before measuring.

CHEST - Measure from 1" below armhole straight across chest.

SLEEVE LENGTH - Measure from top of armhole to sleeve opening.

BODY LENGTH - Measure from high point shoulder to sweep opening.

| SIZES (Measurement in inches)          | S    | М    | L    | XL   | 2XL  | 3XL   | 4XL  |
|----------------------------------------|------|------|------|------|------|-------|------|
| CHEST (1" below armhole)               | 20.5 | 22.5 | 24.5 | 26.5 | 28.5 | 30.5  | 31.5 |
| SLEEVE LENGTH (From top of armhole)    | 10.5 | 11   | 11.5 | 12   | 12.5 | 12.75 | 13   |
| BODY LENGTH (From high point shoulder) | 29   | 30   | 31   | 32   | 33   | 34    | 34.5 |