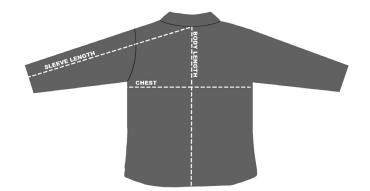

## **HOW TO MEASURE:**

Smooth out wrinkles and lay garment flat on a table before measuring.

CHEST – Measure from 1" below armhole straight across chest.

SLEEVE LENGTH - Measure from center back of neck to sleeve opening.

BODY LENGTH – Measure from center back of neck to sweep opening.

| SIZE (Measurements in inches)         | S    | M    | L    | XL   | 2XL  | 3XL  | 4XL |
|---------------------------------------|------|------|------|------|------|------|-----|
| CHEST (1" below armhole)              | 22.5 | 23.5 | 24.5 | 25.5 | 26.5 | 27.5 | 30  |
| SLEEVE LENGTH (from center back neck) | 35   | 36   | 37   | 38   | 39   | 39.5 | 40  |
| BODY LENGTH (from center back neck)   | 27.5 | 29.5 | 30.5 | 31.5 | 32   | 33   | 34  |