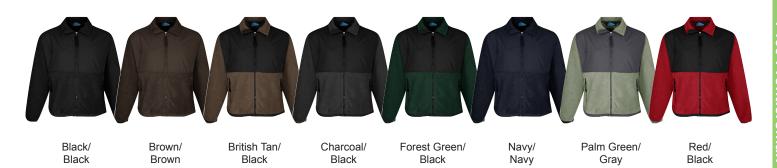

## 7450 Frontiersman

Explore new territory in the Frontiersman men's 10.2 oz. heavyweight 100% spun polyester Anti-Pilling PANDA FLEECE™ jacket. Featuring nylon panels on the front and back yoke, back forearms and along the bottom. Accented with chest and side zippered pockets, elastic-bound cuffs and the EmbAccess system for clean embroidery. Adjustable drawstring bottom with cord locks provides a custom fit. Slight drop tail.













## COLORS



## SIZE CHART

## **HOW TO MEASURE:**

Smooth out wrinkles and lay garment flat on a table before measuring.

CHEST – Measure from 1" below armhole straight across chest.

SLEEVE LENGTH - Measure from center back of neck to sleeve opening.

BODY LENGTH – Measure from center back of neck to sweep opening.



| SIZE (Measurements in inches)         | S    | M    | L    | XL   | 2XL  | 3XL  | 4XL |
|---------------------------------------|------|------|------|------|------|------|-----|
| CHEST (1" below armhole)              | 22.5 | 23.5 | 24.5 | 25.5 | 26.5 | 27.5 | 30  |
| SLEEVE LENGTH (from center back neck) | 35   | 36   | 37   | 38   | 39   | 39.5 | 40  |
| BODY LENGTH (from center back neck)   | 27.5 | 29.5 | 30.5 | 31.5 | 32   | 33   | 34  |