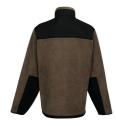

## 7450 Frontiersman

Explore new territory in the Frontiersman men's 10.2 oz. heavyweight 100% spun polyester Anti-Pilling PANDA FLEECE™ jacket. Featuring nylon panels on the front and back yoke, back forearms and along the bottom. Accented with chest and side zippered pockets, elastic-bound cuffs and the EmbAccess system for clean embroidery. Adjustable drawstring bottom with cord locks provides a custom fit. Slight drop tail.