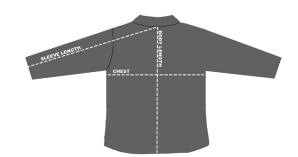

# SIZE CHART

## **HOW TO MEASURE:**

Smooth out wrinkles and lay garment flat on a table before measuring.

CHEST – Measure from 1" below armhole straight across chest.

BODY LENGTH - Measure from center back of neck to sweep opening.

SLEEVE LENGTH - Measure from center back of neck to sleeve opening.

| SIZES (Measurements in inches)        | XS   | S    | M    | L    | XL   | 2XL  | 3XL  | 4XL  | 5XL | 6XL  |
|---------------------------------------|------|------|------|------|------|------|------|------|-----|------|
| CHEST (1" below armhole)              | 24   | 25   | 26   | 27   | 28   | 29.5 | 31   | 32.5 | 34  | 35.5 |
| BODY LENGTH (from center back neck)   | 27.5 | 28.5 | 29.5 | 30   | 30.5 | 31   | 32   | 33   | 34  | 35   |
| SLEEVE LENGTH (from center back neck) | 34.5 | 35.5 | 36.5 | 37.5 | 38   | 38.5 | 39   | 39.5 | 40  | 40.5 |
|                                       |      |      |      |      |      |      |      |      |     |      |
| TALL SIZES (Measurements in inches)   | LT   | XLT  | 2XLT | 3XLT | 4XLT | 5XLT | 6XLT |      |     |      |
| CHEST (1" below armhole)              | 27   | 28   | 29.5 | 31   | 32.5 | 34   | 35.5 |      |     |      |
| BODY LENGTH (from center back neck)   | 32   | 32.5 | 33   | 34   | 35   | 36   | 37   |      |     |      |
| SLEEVE LENGTH (from center back neck) | 39.5 | 40   | 40.5 | 41   | 41.5 | 42   | 42.5 |      |     |      |