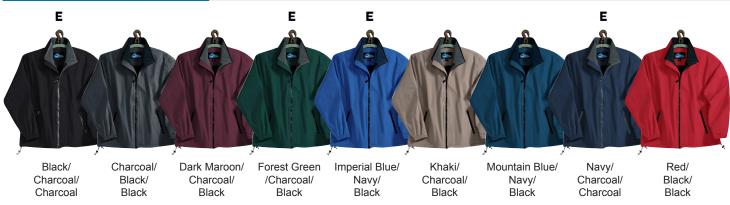

# 8090 Patriot

The Patriot features a shell constructed of windproof/water resistant PU-coated medium-weight Toughlan® nylon and is lined with medium-weight 7.5 oz. Anti-Pilling MICRO FLEECE. It features the EmbAccess system for clean embroidery. Additional features include two front zippered pockets, inner zippered pocket and cell phone pocket with Velcro closure. It has adjustable cuffs and an open bottom with draw-cord hem for a custom fit.

## SIZES:

All Colors:

S | M | L | XL | 2XL | 3XL | 4XL

Extended Color Sizes:

5XL | 6XL | LT | XLT | 2XLT | 3XLT | 4XLT | 5XLT | 6XLT







### **COLORS**



E - Extended Sizes Available

# SIZE CHART

## **HOW TO MEASURE:**

Smooth out wrinkles and lay garment flat on a table before measuring.

CHEST – Measure from 1" below armhole straight across chest.

BODY LENGTH - Measure from center back of neck to sweep opening.

SLEEVE LENGTH - Measure from center back of neck to sleeve opening.



| SIZES (Measurements in inches)        | XS   | S    | M    | L    | XL   | 2XL  | 3XL  | 4XL  | 5XL | 6XL  |
|---------------------------------------|------|------|------|------|------|------|------|------|-----|------|
| CHEST (1" below armhole)              | 24   | 25   | 26   | 27   | 28   | 29.5 | 31   | 32.5 | 34  | 35.5 |
| BODY LENGTH (from center back neck)   | 27.5 | 28.5 | 29.5 | 30   | 30.5 | 31   | 32   | 33   | 34  | 35   |
| SLEEVE LENGTH