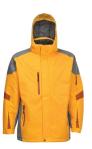

## 9800 Avalanche

The Avalanche heavyweight jacket features a shell constructed of windproof/ water resistant dobby nylon and has a 4 oz. polyfill lining. Plenty of room for storage with inner and outer right chest zippered pockets and inner media pocket. Adjustable zip-off hood, Velcro cuffs, and draw-cord hem for a custom fit. Full storm flap with Velcro closure. Brushed tricot inner collar for added warmth and comfort.

## COLORS

Black/Charcoal/ Charcoal

Imperial Blue/Navy/ Navy

Lime/Gray/ Dark Lime

Mango/Gray/ Burnt Orange

Navy/Mountain Blue/ Mountain Blue

Red/Charcoal/ Charcoal