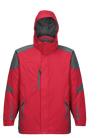

## 9800 Avalanche

The Avalanche heavyweight jacket features a shell constructed of windproof/ water resistant dobby nylon and has a 4 oz. polyfill lining. Plenty of room for storage with inner and outer right chest zippered pockets and inner media pocket. Adjustable zip-off hood, Velcro cuffs, and draw-cord hem for a custom fit. Full storm flap with Velcro closure. Brushed tricot inner collar for added warmth and comfort.

## COLORS

Black/Charcoal/ Charcoal

Imperial Blue/Navy/ Navy

Lime/Gray/ Dark Lime

Mango/Gray/ Burnt Orange

Navy/Mountain Blue/ Mountain Blue

Red/Charcoal/ Charcoal