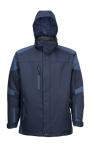

## 9800 Avalanche

The Avalanche heavyweight jacket features a shell constructed of windproof/ water resistant dobby nylon and has a 4 oz. polyfill lining. Plenty of room for storage with inner and outer right chest zippered pockets and inner media pocket. Adjustable zip-off hood, Velcro cuffs, and draw-cord hem for a custom fit. Full storm flap with Velcro closure. Brushed tricot inner collar for added warmth and comfort.

## COLORS

Black/Charcoal/ Charcoal

Imperial Blue/Navy/ Navy

Lime/Gray/ Dark Lime

Mango/Gray/ Burnt Orange

Navy/Mountain Blue/ Mountain Blue

Red/Charcoal/ Charcoal