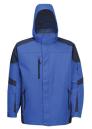

## 9800 Avalanche

The Avalanche heavyweight jacket features a shell constructed of windproof/ water resistant dobby nylon and has a 4 oz. polyfill lining. Plenty of room for storage with inner and outer right chest zippered pockets and inner media pocket. Adjustable zip-off hood, Velcro cuffs, and draw-cord hem for a custom fit. Full storm flap with Velcro closure. Brushed tricot inner collar for added warmth and comfort.

## COLORS

Black/Charcoal/ Charcoal

Imperial Blue/Navy/ Navy

Lime/Gray/ Dark Lime

Mango/Gray/ Burnt Orange

Navy/Mountain Blue/ Mountain Blue

Red/Charcoal/ Charcoal