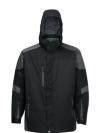

## 9800 Avalanche

The Avalanche heavyweight jacket features a shell constructed of windproof/ water resistant dobby nylon and has a 4 oz. polyfill lining. Plenty of room for storage with inner and outer right chest zippered pockets and inner media pocket. Adjustable zip-off hood, Velcro cuffs, and draw-cord hem for a custom fit. Full storm flap with Velcro closure. Brushed tricot inner collar for added warmth and comfort.

## COLORS

Black/Charcoal/ Charcoal

Imperial Blue/Navy/ Navy

Lime/Gray/ Dark Lime

Mango/Gray/ Burnt Orange

Navy/Mountain Blue/ Mountain Blue

Red/Charcoal/ Charcoal