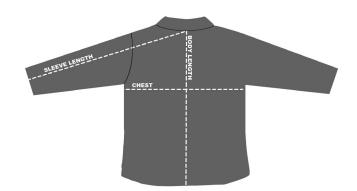

## SIZE CHART

## **HOW TO MEASURE:**

Smooth out wrinkles and lay garment flat on a table before measuring.

CHEST – Measure from 1" below armhole straight across chest.

SLEEVE LENGTH - Measure from center back of neck to sleeve opening.

**BODY LENGTH –** Measure from center back of neck to sweep opening.

| SIZE (Measurements in inches)            | S  | M  | L  | XL | 2XL   | 3XL  | 4XL  |
|------------------------------------------|----|----|----|----|-------|------|------|
| CHEST (1" below armhole)                 | 24 | 25 | 26 | 27 | 28.5  | 30.5 | 32   |
| SLEEVE LENGTH (from center back neck)    | 34 | 35 | 36 | 37 | 38    | 38.5 | 39.5 |
| BACK BODY LENGTH (from center back neck) | 29 | 30 | 31 | 32 | 32.75 | 33.5 | 34.5 |