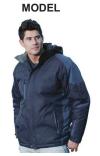

## 9800 Avalanche

The Avalanche heavyweight jacket features a shell constructed of windproof/ water resistant dobby nylon and has a 4 oz. polyfill lining. Plenty of room for storage with inner and outer right chest zippered pockets and inner media pocket. Adjustable zip-off hood, Velcro cuffs, and draw-cord hem for a custom fit. Full storm flap with Velcro closure. Brushed tricot inner collar for added warmth and comfort.