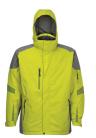

## 9800 Avalanche

The Avalanche heavyweight jacket features a shell constructed of windproof/ water resistant dobby nylon and has a 4 oz. polyfill lining. Plenty of room for storage with inner and outer right chest zippered pockets and inner media pocket. Adjustable zip-off hood, Velcro cuffs, and draw-cord hem for a custom fit. Full storm flap with Velcro closure. Brushed tricot inner collar for added warmth and comfort.

## COLORS

Black/Charcoal/ Charcoal

Imperial Blue/Navy/ Navy

Lime/Gray/ Dark Lime

Mango/Gray/ Burnt Orange

Navy/Mountain Blue/ Mountain Blue

Red/Charcoal/ Charcoal