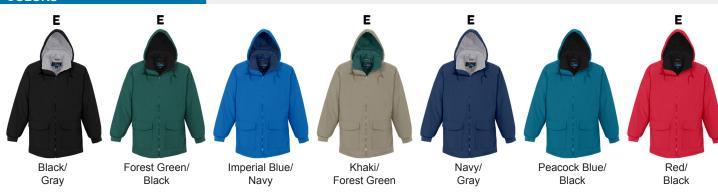

# 9900 Woodsman

The perfect 3/4 parka with easy zip-out hood, the Woodsman features a shell constructed of windproof/water resistant polyurethane-coated medium-weight Toughlan® nylon. The Woodsman is fully lined with super heavyweight 11.5 oz. Anti-Pilling PANDA FLEECE and 3 oz. Polyfill® quilting. Also features two front safari pockets and one inner right chest pocket with zipper. Adjustable draw cords with cord locks at the waist. Double-stitched seams for added strength. Raglan sleeves and stretch cuffs.

## SIZES:

All Colors: XS | S | M | L | XL | 2XL | 3XL

### Extended Color Sizes:

4XL | 5XL | 6XL | LT | XLT | 2XLT | 3XLT | 4XLT | 5XLT | 6XLT



# COLORS



# E - Extended Sizes Available

# SIZE CHART

# HOW TO MEASURE:

Smooth out wrinkles and lay garment flat on a table before measuring.

CHEST - Measure from 1" below armhole straight across chest.

BODY LENGTH - Measure from center back of neck to sweep opening.

SLEEVE LENGTH - Measure from center back of neck to sleeve opening.

| SIZE (Measurements in inches)         | XS   | S    | М    | L    | XL   | 2XL  | 3XL  | 4XL  | 5XL  | 6XL  |
|---------------------------------------|------|------|------|------|------|------|------|------|------|------|
| CHEST (1" below armhole)              | 23.5 | 24.5 | 25.5 | 26.5 | 27.5 | 28.5 | 29.5 | 30.5 | 32   | 33.5 |
| BODY LENGTH (from center back neck)   | 32   | 33   | 34   | 34.5 | 35   | 35.5 | 36   | 36.5 | 37   | 37.5 |
| SLEEVE LENGTH (