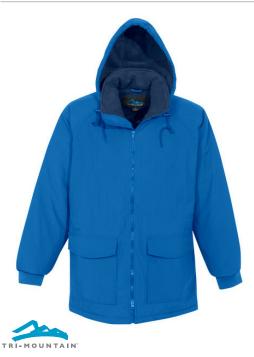

# 9900 Woodsman

The perfect 3/4 parka with easy zip-out hood, the Woodsman features a shell constructed of windproof/water resistant polyurethane-coated medium-weight Toughlan® nylon. The Woodsman is fully lined with super heavyweight 11.5 oz. Anti-Pilling PANDA FLEECE and 3 oz. Polyfill® quilting. Also features two front safari pockets and one inner right chest pocket with zipper. Adjustable draw cords with cord locks at the waist. Double-stitched seams for added strength. Raglan sleeves and stretch cuffs.