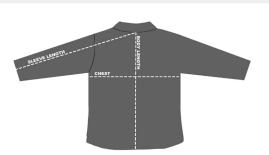

# SIZE CHART

# HOW TO MEASURE:

Smooth out wrinkles and lay garment flat on a table before measuring.

CHEST - Measure from 1" below armhole straight across chest.

BODY LENGTH - Measure from center back of neck to sweep opening.

SLEEVE LENGTH - Measure from center back of neck to sleeve opening.

| SIZE (Measurements in inches)         | XS   | S    | М    | L    | XL   | 2XL  | 3XL  | 4XL  | 5XL  | 6XL  |
|---------------------------------------|------|------|------|------|------|------|------|------|------|------|
| CHEST (1" below armhole)              | 23.5 | 24.5 | 25.5 | 26.5 | 27.5 | 28.5 | 29.5 | 30.5 | 32   | 33.5 |
| BODY LENGTH (from center back neck)   | 32   | 33   | 34   | 34.5 | 35   | 35.5 | 36   | 36.5 | 37   | 37.5 |
| SLEEVE LENGTH (from center back neck) | 33   | 35   | 36.5 | 37.5 | 38   | 38   | 38.5 | 39   | 39.5 | 40   |
|                                       |      |      |      |      |      |      |      |      |      |      |
| TALL SIZES (Measurements in inches)   | LT   | XLT  | 2XLT | 3XLT | 4XLT | 5XLT | 6XLT |      |      |      |
| CHEST (1" below armhole)              | 26.5 | 27.5 | 28.5 | 29.5 | 30.5 | 32   | 33.5 | ]    |      |      |
| BODY LENGTH (from center back neck)   | 36.5 | 37   | 37.5 | 38   | 38.5 | 39   | 39.5 |      |      |      |
| SLEEVE LENGTH (from center back neck) | 39.5 | 40   | 40   | 40.5 | 41   | 41.5 | 42   |      |      |      |