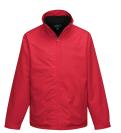

## J8885 Maine

This 3-in-1 system jacket features a shell constructed of windproof/ water resistant polyester reversed dobby and is lined with polyester. Also features a convenient zip-out heavyweight 11 oz. anti-pilling micro fleece inner jacket. Outer jacket also features adjustable Velcro cuffs and draw-cord bottom hem for a tailored fit. Inner storm flap. EmbAccess™ system provides clean embroidery.

#### **COLORS**

Black/ Black

Navy/ Navy

Red/ Black