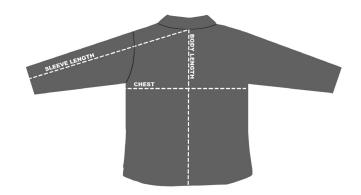

#### **HOW TO MEASURE:**

Smooth out wrinkles and lay garment flat on a table before measuring.

CHEST – Measure from 1" below armhole straight across chest.

**SLEEVE LENGTH** – Measure from center back of neck to sleeve opening.

BODY LENGTH - Measure from center back of neck to sweep opening.

| SIZES (Measurements in inches)        | S    | М    | L    | XL   | 2XL  | 3XL  | 4XL  |
|---------------------------------------|------|------|------|------|------|------|------|
| CHEST ( 1" below armhole)             | 23   | 24   | 25.5 | 27   | 28.5 | 30.5 | 32.5 |
| SLEEVE LENGTH (from center back neck) | 34.5 | 35.5 | 36.5 | 37.5 | 38.5 | 39   | 39.5 |
| FRONT BODY LENGTH (from ccenter back) | 30   | 31   | 32   | 33   | 34   | 34.5 | 35   |