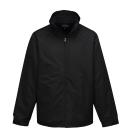

## J8885 Maine

This 3-in-1 system jacket features a shell constructed of windproof/ water resistant polyester reversed dobby and is lined with polyester. Also features a convenient zip-out heavyweight 11 oz. anti-pilling micro fleece inner jacket. Outer jacket also features adjustable Velcro cuffs and draw-cord bottom hem for a tailored fit. Inner storm flap. EmbAccess™ system provides clean embroidery.

#### **COLORS**

Black/ Black

Navy/ Navy

Red/ Black