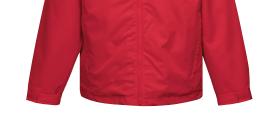

## J8885 Maine

This 3-in-1 system jacket features a shell constructed of windproof/ water resistant polyester reversed dobby and is lined with polyester. Also features a convenient zip-out heavyweight 11 oz. anti-pilling micro fleece inner jacket. Outer jacket also features adjustable Velcro cuffs and draw-cord bottom hem for a tailored fit. Inner storm flap. EmbAccess™ system provides clean embroidery.

#### **COLORS**

Black/ Black

Navy/ Navy

Red/ Black