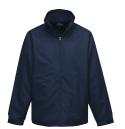

## J8885 Maine

This 3-in-1 system jacket features a shell constructed of windproof/ water resistant polyester reversed dobby and is lined with polyester. Also features a convenient zip-out heavyweight 11 oz. anti-pilling micro fleece inner jacket. Outer jacket also features adjustable Velcro cuffs and draw-cord bottom hem for a tailored fit. Inner storm flap. EmbAccess™ system provides clean embroidery.

#### **COLORS**

Black/ Black

Navy/ Navy

Red/ Black