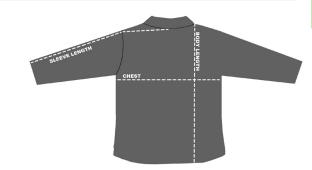

## **HOW TO MEASURE:**

Smooth out wrinkles and lay garment flat on a table before measuring.

CHEST - Measure from 1" below armhole straight across chest.

**SLEEVE LENGTH –** Measure from center back, to top of armhole to sleeve opening.

**BODY LENGTH –** Measure from high point shoulder to sweep opening.

| SIZE (Measurement in inches)            | S      | M      | L      | XL     | 2XL    | 3XL    | 4XL    |
|-----------------------------------------|--------|--------|--------|--------|--------|--------|--------|
| CHEST (1" below armhole)                | 20     | 21.5   | 23     | 24.5   | 26     | 28     | 30     |
| SLEEVE LENGTH (three point measurement) | 34.125 | 35.125 | 36.125 | 37.125 | 38.125 | 39.125 | 40.125 |
| BODY LENGTH (from high point shoulder)  | 28.5   | 29.5   | 30.5   | 31.5   | 32.5   | 33.5   | 34     |