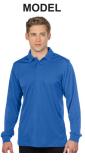

# **K030LS Stalwart Long Sleeve**

Men's Long Sleeve Snag-Resistant Polo

- 5 oz. polyester mini-pique knit
- Tri-Mountain UltraCool® moisture-wicking
- · Self-fabric collar with three-button placket
- · Rib knit cuffs and square bottom with side vents