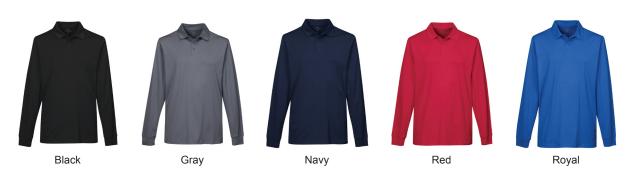

# **K030LS Stalwart Long Sleeve**

Men's Long Sleeve Snag-Resistant Polo

- 5 oz. polyester mini-pique knit
- Tri-Mountain UltraCool® moisture-wicking
- · Self-fabric collar with three-button placket
- · Rib knit cuffs and square bottom with side vents

#### SIZES:

S | M | L | XL | 2XL | 3XL | 4XL











### **COLORS**



## SIZE CHART

## **HOW TO MEASURE:**

Smooth out wrinkles and lay garment flat on a table before measuring.

CHEST - Measure from 1" below armhole straight across chest.

**SLEEVE LENGTH –** Measure from center back, to top of armhole to sleeve opening.

**BODY LENGTH –** Measure from high point shoulder to sweep opening.



| SIZE (Measurement in inches)            | S      | M      | L      | XL     | 2XL    | 3XL    | 4XL    |
|-----------------------------------------|--------|--------|--------|--------|--------|--------|--------|
| CHEST (1" below armhole)                | 20     | 21.5   | 23     | 24.5   | 26     | 28     | 30     |
| SLEEVE LENGTH (three point measurement) | 34.125 | 35.125 | 36.125 | 37.125 | 38.125 | 39.125 | 40.125 |
| BODY LENGTH (from high point shoulder)