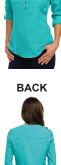

## LB759 Julianne

Women's 5.1 oz. 95% polyester/5% spandex woven long sleeve tunic. Accented with adjustable roll-up sleeves with tabs for a versatile look. Features a three-button Y-neckline, chest pockets and silver buttons. Front vertical darts and back princess seams provide a flattering fit. Back yoke and rounded sweep.

## SIZES:

XS | S | M | L | XL | 2XL | 3XL | 4XL

MODEL

Illac bloome

COLORS