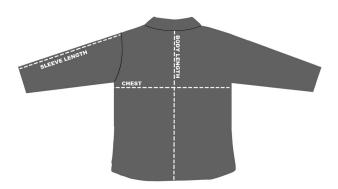

## SIZE CHART

## HOW TO MEASURE:

Smooth out wrinkles and lay garment flat on a table before measuring.

CHEST – Measure from 1" below armhole straight across chest.

SLEEVE LENGTH - Measure from top of armhole to sleeve opening.

BODY LENGTH - Measure from high point shoulder to sweep opening.

| SIZE (Measurement in inches)        | XS    | S     | М     | L    | XL    | 2XL | 3XL   | 4XL  |
|-------------------------------------|-------|-------|-------|------|-------|-----|-------|------|
| CHEST (1" below armhole)            | 18    | 19.5  | 21    | 23   | 25    | 27  | 29    | 31   |
| SLEEVE LENGTH (from top of armhole) | 23.25 | 23.75 | 24.25 | 24.5 | 24.75 | 25  | 25.25 | 25.5 |
| BODY LENGTH (from center back neck) | 26    | 27    | 27.5  | 28.5 | 29    | 31  | 31.5  | 32.5 |