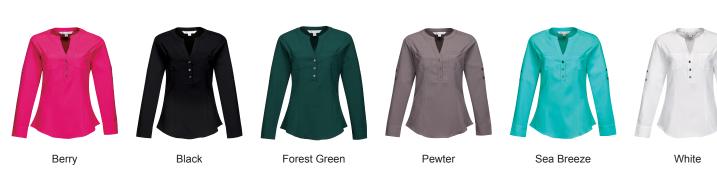

## LB759 Julianne

Women's 5.1 oz. 95% polyester/5% spandex woven long sleeve tunic. Accented with adjustable roll-up sleeves with tabs for a versatile look. Features a three-button Y-neckline, chest pockets and silver buttons. Front vertical darts and back princess seams provide a flattering fit. Back yoke and rounded sweep.

## SIZES:

XS | S | M | L | XL | 2XL | 3XL | 4XL





MODEL



Illac bloome

COLORS



## SIZE CHART

## HOW TO MEASURE:

Smooth out wrinkles and lay garment flat on a table before measuring.

CHEST – Measure from 1" below armhole straight across chest.

SLEEVE LENGTH - Measure from top of armhole to sleeve opening.

BODY LENGTH - Measure from high point shoulder to sweep opening.



| SIZE (Measurement in inches)        | XS    | S     | М     | L    | XL    | 2XL | 3XL   | 4XL  |
|-------------------------------------|-------|-------|-------|------|-------|-----|-------|------|
| CHEST (1" below armhole)            | 18    | 19.5  | 21    | 23   | 25    | 27  | 29    | 31   |
| SLEEVE LENGTH (from top of armhole) | 23.25 | 23.75 | 24.25 | 24.5 | 24.75 | 25  | 25.25 | 25.5 |
| BODY LENGTH (from center back neck) | 26    | 27    | 27.5  | 28.5 | 29    | 31  | 31.5  | 32.5