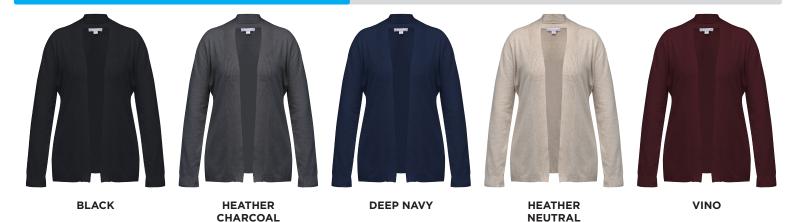

# LB939 Cora

### **Women's Rib Cardigan Sweater**

- 82% viscose/18% nylon
- Rib-knit open collar, placket, cuffs and sweep

#### SIZES

XS | S | M | L | XL | 2XL | 3XL | 4XL



MODEL



**BACK** 



### **COLORS**



## **SIZE CHART**

### **HOW TO MEASURE:**

Smooth out wrinkles and lay garment flat on a table before measuring.

### **CHEST**

Measure from 1" below armhole straight across chest.

### **SLEEVE LENGTH**

Measure from top of armhole to sleeve opening.

### FRONT BODY LENGTH

Measure from high point shoulder to sweep opening.



| SIZES (Measurement in inches)                | XS    | S     | М     | L     | XL    | 2XL   | 3XL   | 4XL   |
|----------------------------------------------|-------|-------|-------|-------|-------|-------|-------|-------|
| CHEST (1" below armhole)                     | 16.25 | 17.25 | 18.25 | 20.25 | 22.25 | 24.25 | 25.25 | 27.25 |
| SLEEVE LENGTH (from top of armhole)          | 23    | 23    | 24    | 24    | 25    | 25    | 25.5  | 25.5  |
| FRONT BODY L