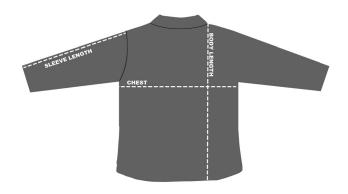

### **HOW TO MEASURE:**

Smooth out wrinkles and lay garment flat on a table before measuring.

### **CHEST**

Measure from 1" below armhole straight across chest.

### **SLEEVE LENGTH**

Measure from top of armhole to sleeve opening.

### FRONT BODY LENGTH

Measure from high point shoulder to sweep opening.

| SIZES (Measurement in inches)                | XS    | S     | М     | L     | XL    | 2XL   | 3XL   | 4XL   |
|----------------------------------------------|-------|-------|-------|-------|-------|-------|-------|-------|
| CHEST (1" below armhole)                     | 16.25 | 17.25 | 18.25 | 20.25 | 22.25 | 24.25 | 25.25 | 27.25 |
| SLEEVE LENGTH (from top of armhole)          | 23    | 23    | 24    | 24    | 25    | 25    | 25.5  | 25.5  |
| FRONT BODY LENGTH (from high point shoulder) | 26.5  | 27.5  | 28.5  | 29.5  | 30.5  | 31.5  | 32.5  | 33.5  |