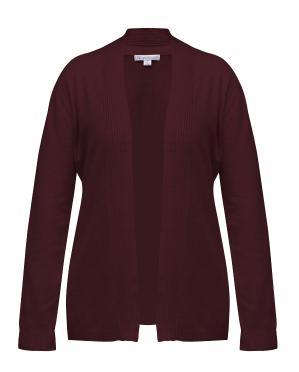

# LB939 Cora

### **Women's Rib Cardigan Sweater**

- 82% viscose/18% nylon
- Rib-knit open collar, placket, cuffs and sweep